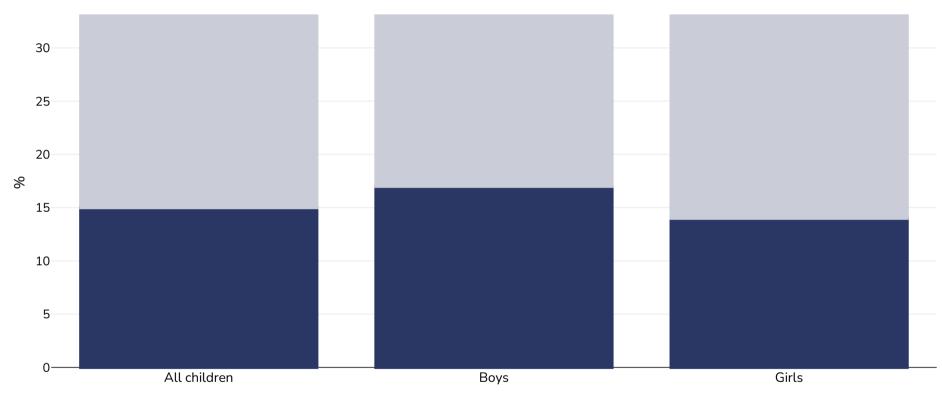

## **Bulgaria: Obesity prevalence**

## Children, 2022-2024

| Survey type:  | Measured                                                                                                                                                                                                    |
|---------------|-------------------------------------------------------------------------------------------------------------------------------------------------------------------------------------------------------------|
| Age:          | 7                                                                                                                                                                                                           |
| Area covered: | National                                                                                                                                                                                                    |
| References:   | WHO European Childhood Obesity Surveillance Initiative (COSI): A brief review of results from round 6 of COSI (2022-2024).  Copenhagen: WHO Regional Office for Europe; 2024. Licence: CC BY-NC-SA 3.0 IGO. |
| Notes:        | Germany data is only for the Bremen region. Kazakhstan data is only for the Almaty region                                                                                                                   |