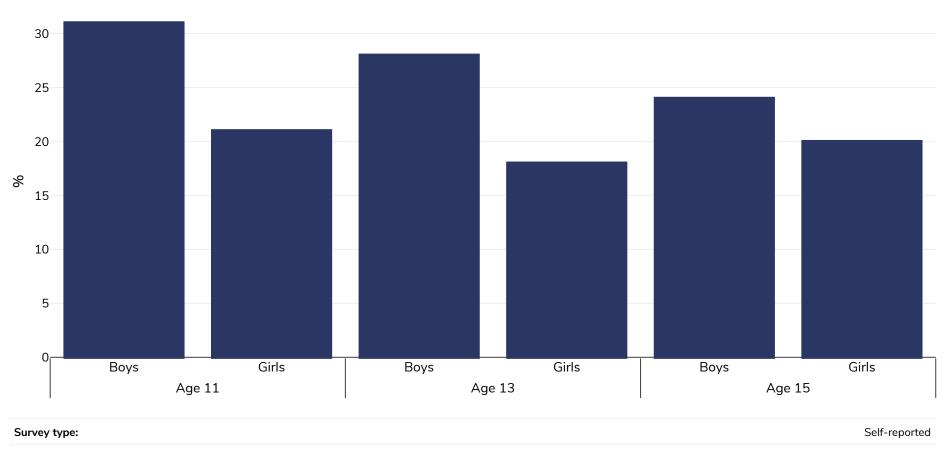

## Luxembourg: Overweight/obesity by age

## Children, 2017-2018

WORLD ØBESITY

Overweight or obesity

| Sample size:  |                                                                                                                           |
|---------------|---------------------------------------------------------------------------------------------------------------------------|
| Area covered: |                                                                                                                           |
| References:   | World Health Organization (2020). Spotlight on adolescent health and well-being - Findings from the 2017/2018 Health Beha |