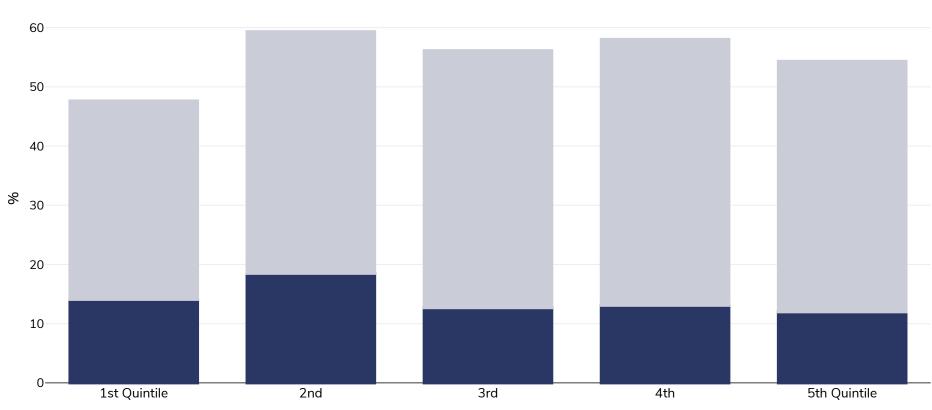

## Denmark: Overweight/obesity by socio-economic group

Men, 2014

|               | 1st Quintile | Znd                                                                                                                      | 3rd                              | 4tn                               | 5th Quintile                             |  |
|---------------|--------------|--------------------------------------------------------------------------------------------------------------------------|----------------------------------|-----------------------------------|------------------------------------------|--|
| Survey type:  |              |                                                                                                                          |                                  |                                   | Self-reported                            |  |
| Age:          |              |                                                                                                                          |                                  |                                   | 18+                                      |  |
| Sample size:  |              |                                                                                                                          |                                  | Total sar                         | nple number in EU: 35100 (Age 18+)       |  |
| Area covered: |              |                                                                                                                          |                                  |                                   | National                                 |  |
| References:   |              | EUROSTAT Database: http://                                                                                               | /appsso.eurostat.ec.europa.eu/nu | i/show.do?dataset=hlth_ehis_bm1i& | klang=en (last accessed 9 November 2016) |  |
| Notes:        |              | 1st Quintile (lowest income), 5th Quintile (highest income) Please note where data = zero, there were insufficient data. |                                  |                                   |                                          |  |

Unless otherwise noted, overweight refers to a BMI between 25kg and 29.9kg/m², obesity refers to a BMI greater than 30kg/m².