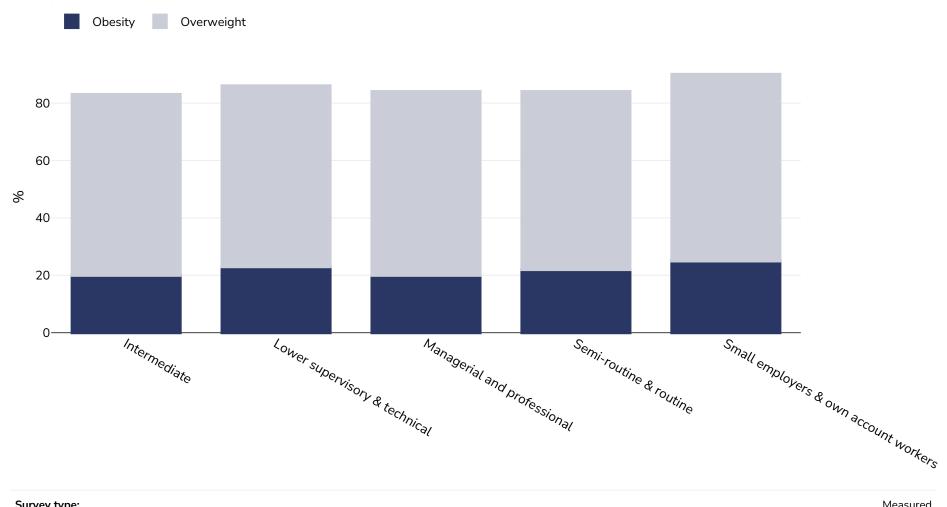

## England: Overweight/obesity by socio-economic group

Men, 2003

Notes:

| Survey type.  | Pleasured                                                                                                                                                                           |
|---------------|-------------------------------------------------------------------------------------------------------------------------------------------------------------------------------------|
| Age:          | 16+                                                                                                                                                                                 |
| Sample size:  | 12809                                                                                                                                                                               |
| Area covered: | National                                                                                                                                                                            |
| References:   | Department of Health (2004) Health Survey for England 2003. See www.dh.gov.uk/PublicationsAndStatistics/PublishedSurvey/HealthSurveyForEngland/fs/en (last accessed 20th July 2006) |

Age-standardised percentages: see source for method of age-standardisation