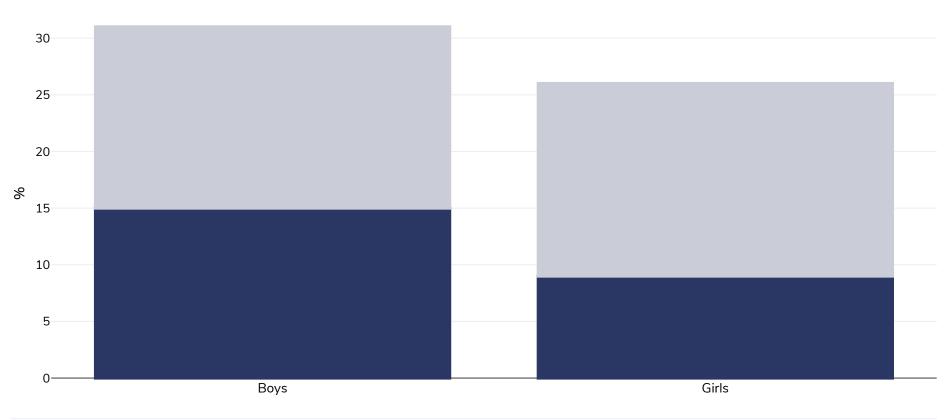

## Children, 2015-2017

| Survey type:  | Measured |
|---------------|----------|
| Age:          | 8        |
| Sample size:  | 3510     |
| Area covered: | National |

References:

WHO European Childhood Obesity Surveillance Initiative (COSI) Report on the fourth round of data collection, 2015–2017 (2021). Available at: <a href="https://www.euro.who.int/en/health-topics/disease-prevention/nutrition/activities/who-european-childhood-obesity-prevention/nutrition/activities/who-european-childhood-obesity-prevention/nutrition/activities/who-european-childhood-obesity-prevention/nutrition/activities/who-european-childhood-obesity-prevention/nutrition/activities/who-european-childhood-obesity-prevention/nutrition/activities/who-european-childhood-obesity-prevention/nutrition/activities/who-european-childhood-obesity-prevention/nutrition/activities/who-european-childhood-obesity-prevention/nutrition/activities/who-european-childhood-obesity-prevention/nutrition/activities/who-european-childhood-obesity-prevention/nutrition/activities/who-european-childhood-obesity-prevention/nutrition/activities/who-european-childhood-obesity-prevention/nutrition/activities/who-european-childhood-obesity-prevention/nutrition/activities/who-european-childhood-obesity-prevention/nutrition/activities/who-european-childhood-obesity-prevention/nutrition/activities/who-european-childhood-obesity-prevention/nutrition/activities/who-european-childhood-obesity-prevention/nutrition/nutrition/activities/who-european-childhood-obesity-prevention/nutrition/nutrition/nutrition/nutrition/nutrition/nutrition/nutrition/nutrition/nutrition/nutrition/nutrition/nutrition/nutrition/nutrition/nutrition/nutrition/nutrition/nutrition/nutrition/nutrition/nutrition/nutrition/nutrition/nutrition/nutrition/nutrition/nutrition/nutrition/nutrition/nutrition/nutrition/nutrition/nutrition/nutrition/nutrition/nutrition/nutrition/nutrition/nutrition/nutrition/nutrition/nutrition/nutrition/nutrition/nutrition/nutrition/nutrition/nutrition/nutrition/nutrition/nutrition/nutrition/nutrition/nutrition/nutrition/nutrition/nutrition/nutrition/nutrition/nutrition/nutrition/nutrition/nutrition/nutrition/nutrition/nutrition/nutrition/nutrition/nutrition/n