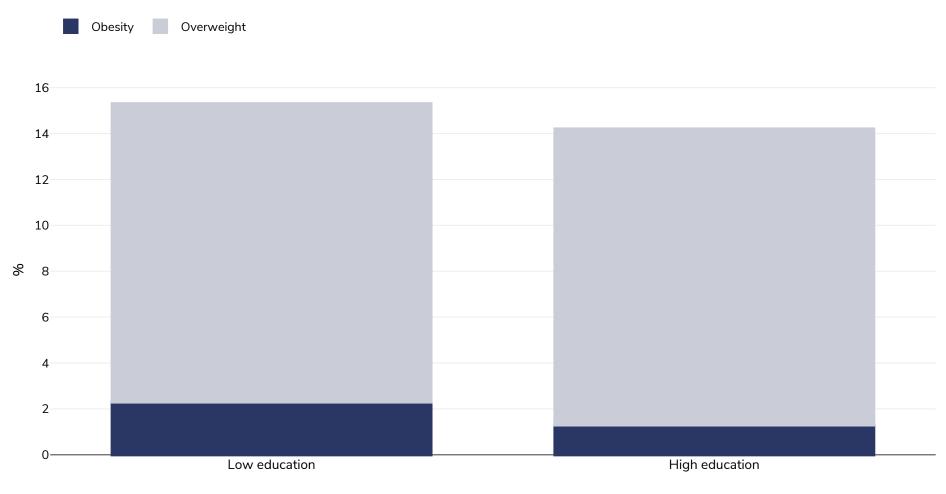

## Norway: Overweight/obesity by education

## Children, 2010

| Survey type:  | Measured                                                                                                                                                                                           |
|---------------|----------------------------------------------------------------------------------------------------------------------------------------------------------------------------------------------------|
| Age:          | 10-12                                                                                                                                                                                              |
| Sample size:  | 978                                                                                                                                                                                                |
| Area covered: | National                                                                                                                                                                                           |
| References:   | Brug J, van Stralen MM, te Velde SJ et al. Differences in Weight Status and Energy-Balance Related Behaviors among Schoolchildren<br>across Europe: The ENERGY-Project. PLoS ONE 2012;7 (4) e34742 |