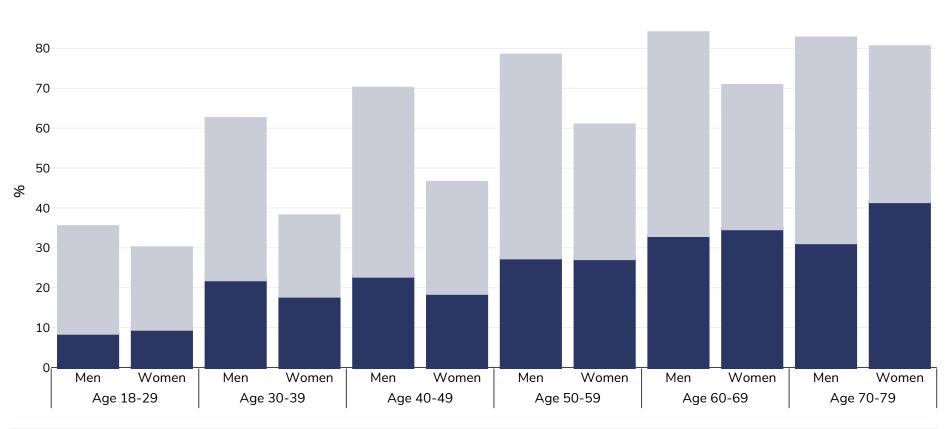

## Germany: Overweight/obesity by age

## Adults, 2008-2011

Notes:

Obesity Overweight

| Survey type:  | Measured                                                                                                                                                                                                                                                                                                                                                                                                                                                                                           |
|---------------|----------------------------------------------------------------------------------------------------------------------------------------------------------------------------------------------------------------------------------------------------------------------------------------------------------------------------------------------------------------------------------------------------------------------------------------------------------------------------------------------------|
| Sample size:  | 7116                                                                                                                                                                                                                                                                                                                                                                                                                                                                                               |
| Area covered: | National                                                                                                                                                                                                                                                                                                                                                                                                                                                                                           |
| References:   | <ul> <li>G.B.M. Mensink. A. Schienkiewitz. M. Haftenberger. T. Lampert. T. Ziese. C. Scheidt-Nave. Overweight and obesity in Germany. Results of the German Health Interview and Examination Survey for Adults (DEGS1)Bundesgesundheitsbl 2013. DOI 10.1007/s00103-012-1656-3 (English supplement available online <a href="http://link.springer.com/article/10.1007%2Fs00103-012-1656-3">http://link.springer.com/article/10.1007%2Fs00103-012-1656-3</a> last accessed 28th May 2013)</li> </ul> |

Last reviewed 2nd November 2017

Unless otherwise noted, overweight refers to a BMI between 25kg and 29.9kg/m<sup>2</sup>, obesity refers to a BMI greater than 30kg/m<sup>2</sup>.