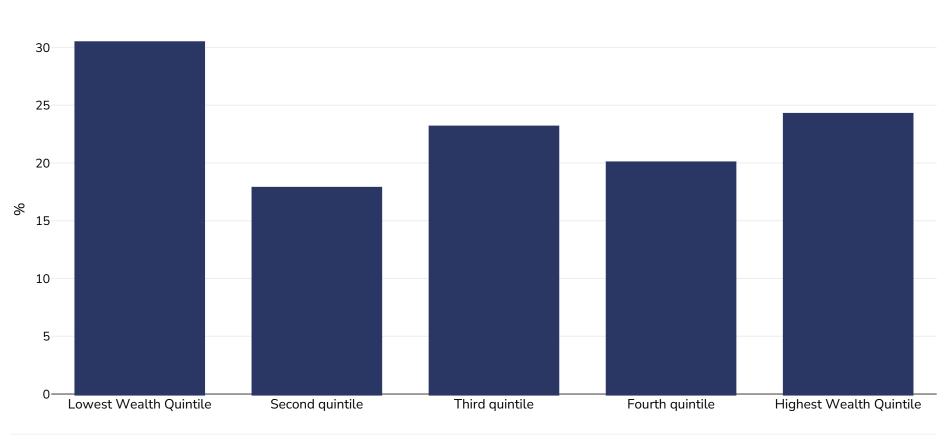

## Albania: Overweight/obesity by socio-economic group

WORLD

Infants, 2008-2009

Overweight or obesity

Sample size:

References: DHS: Albania demographic and health survey 2008-09. Demographic and Health Surveys. Tirana, Albania: Institute of Statistics,