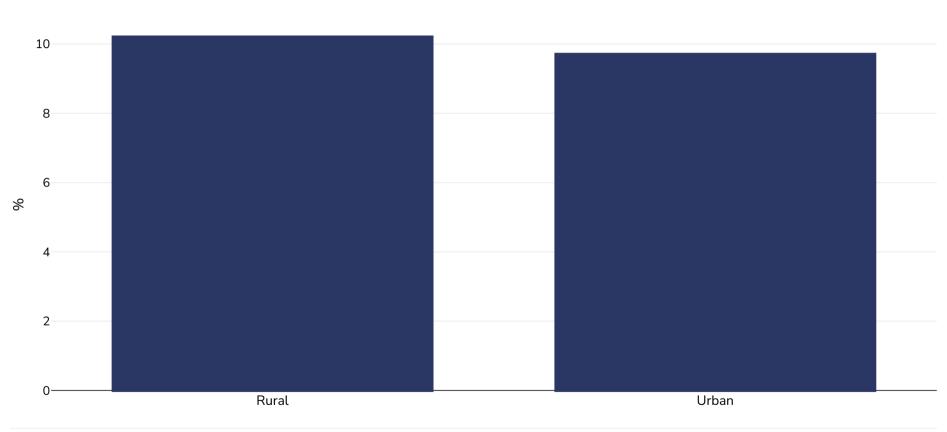

## Turkey: Overweight/obesity by region

Infants, 2008

Overweight or obesity

Sample size: 2485

References: DHS: Turkey Demographic and Health Survey 2008. Ankara, Turkey: Institute of Population Studies, Hacettepe University.