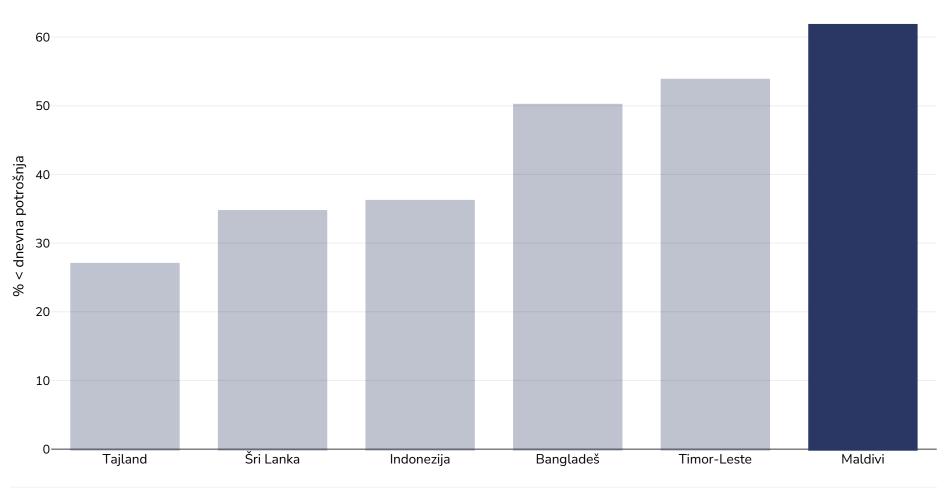

## Maldivi: Prevalence of less than daily fruit consumption

Djeca, 2008-2015

Vrsta ankete: Izmjereno

**Dob:** 12-17

Reference:

Global School-based Student Health Surveys. Beal et al (2019). Global Patterns of Adolescent Fruit, Vegetable, Carbonated Soft Drink, and Fast-food consumption: A meta-analysis of global school-based student health surveys. Food and Nutrition Bulletin. <a href="https://doi.org/10.1177/0379572119848287">https://doi.org/10.1177/0379572119848287</a>. Sourced from Food Systems Dashboard <a href="https://www.foodsystemsdashboard.org/food-systems">https://www.foodsystemsdashboard.org/food-systemsdashboard.org/food-systemsdashboard.org/food-systemsdashboard.org/food-systemsdashboard.org/food-systemsdashboard.org/food-systemsdashboard.org/food-systemsdashboard.org/food-systemsdashboard.org/food-systemsdashboard.org/food-systemsdashboard.org/food-systemsdashboard.org/food-systemsdashboard.org/food-systemsdashboard.org/food-systemsdashboard.org/food-systemsdashboard.org/food-systemsdashboard.org/food-systemsdashboard.org/food-systemsdashboard.org/food-systemsdashboard.org/food-systemsdashboard.org/food-systemsdashboard.org/food-systemsdashboard.org/food-systemsdashboard.org/food-systemsdashboard.org/food-systemsdashboard.org/food-systemsdashboard.org/food-systemsdashboard.org/food-systemsdashboard.org/food-systemsdashboard.org/food-systemsdashboard.org/food-systemsdashboard.org/food-systemsdashboard.org/food-systemsdashboard.org/food-systemsdashboard.org/food-systemsdashboard.org/food-systemsdashboard.org/food-systemsdashboard.org/food-systemsdashboard.org/food-systemsdashboard.org/food-systemsdashboard.org/food-systemsdashboard.org/food-systemsdashboard.org/food-systemsdashboard.org/food-systemsdashboard.org/food-systemsdashboard.org/food-systemsdashboard.org/food-systemsdashboard.org/food-systemsdashboard.org/food-systemsdashboard.org/food-systemsdashboard.org/food-systemsdashboard.org/food-systemsdashboard.org/food-systemsdashboard.org/food-systemsdashboard.org/food-systemsdashboard.org/food-systemsdashboard.org/food-systemsdashboard.org/food-systemsdashboard.org/food-systemsdashboard.org/food-systemsdashboard.org/foo