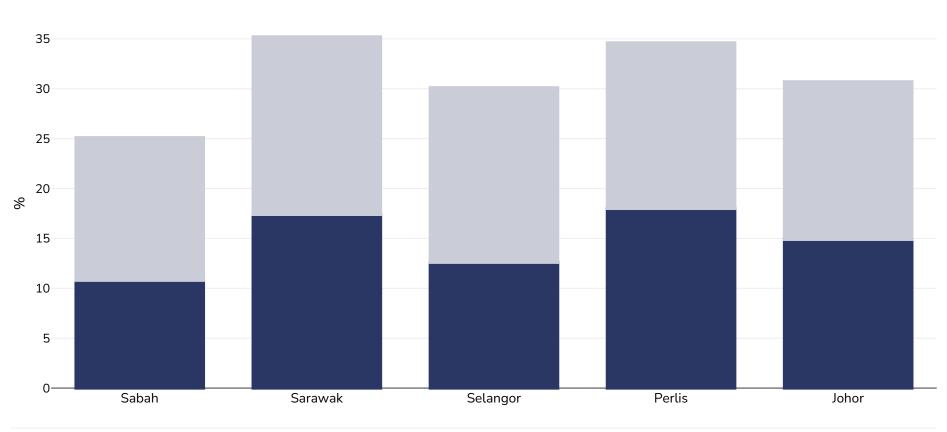

## Malaysia: Overweight/obesity by region

## WORLD

## Children, 2022

References:

| Survey type:  | Measured |
|---------------|----------|
| Age:          | 10-19    |
| Sample size:  | 33523    |
| Area covered: | National |

Institute for Public Health (IPH) 2022. Technical Report National Health and Morbidity Survey (NHMS) 2022: Adolescent Health Survey, Malaysia. <a href="https://iku.gov.my/images/nhms-2022/Report\_Malaysia\_nhms\_ahs\_2022.pdf">https://iku.gov.my/images/nhms-2022/Report\_Malaysia\_nhms\_ahs\_2022.pdf</a>

Notes:

Data for other Malaysian states are available in the full report.

Cutoffs: WHO 2007