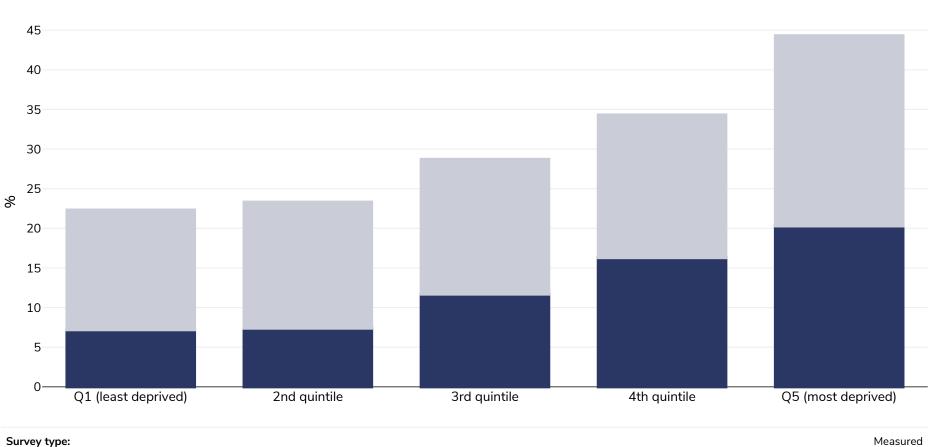

## New Zealand: Overweight/obesity by socio-economic group

## Children, 2020-2021

| Age:          | 2-14                                                                                                                                                                                               |
|---------------|----------------------------------------------------------------------------------------------------------------------------------------------------------------------------------------------------|
| Sample size:  | 2954                                                                                                                                                                                               |
| Area covered: | National                                                                                                                                                                                           |
| References:   | Annual Update of New Zealand Health Survey 2020/2021 available at <u>https://www.health.govt.nz/publication/annual-update-key-</u><br>results-2020-21-new-zealand-health-survey Accessed 08.11.21. |