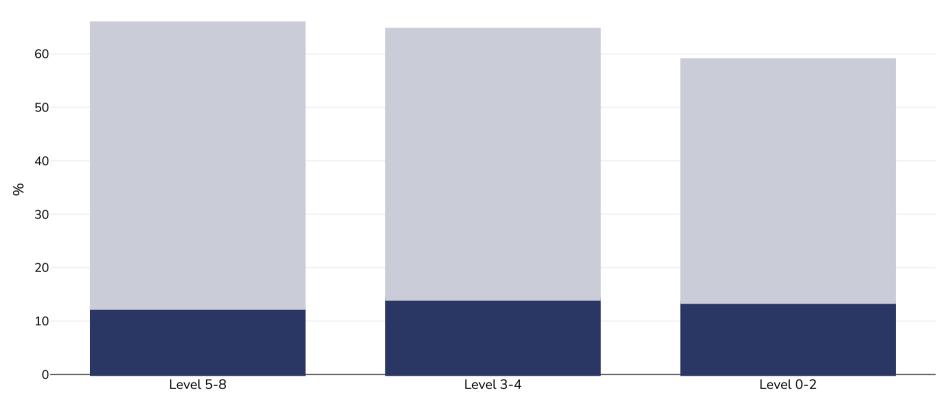

## Serbia: Overweight/obesity by education

## WORLD BESITY

Men, 2022

Notes:

| Survey type:  | Self-reported                                                                                                                                                                                                                         |
|---------------|---------------------------------------------------------------------------------------------------------------------------------------------------------------------------------------------------------------------------------------|
| Age:          | 16+                                                                                                                                                                                                                                   |
| Area covered: | National                                                                                                                                                                                                                              |
| References:   | Eurostat 2022 Data. Available at <a href="https://ec.europa.eu/eurostat/databrowser/view/ilc_hch10/default/table?lang=en">https://ec.europa.eu/eurostat/databrowser/view/ilc_hch10/default/table?lang=en</a> (last accessed 19.03.25) |

EUROSTAT 2022 data derived from EU statistics on income and living conditions (EU-SILC) survey which includes adults aged 16+ years. This differs from most EUROSTAT data which is derived from the Health Interview Surveys, which includes adults aged 15+ years (though sometimes only data from adults aged 18+ reported)