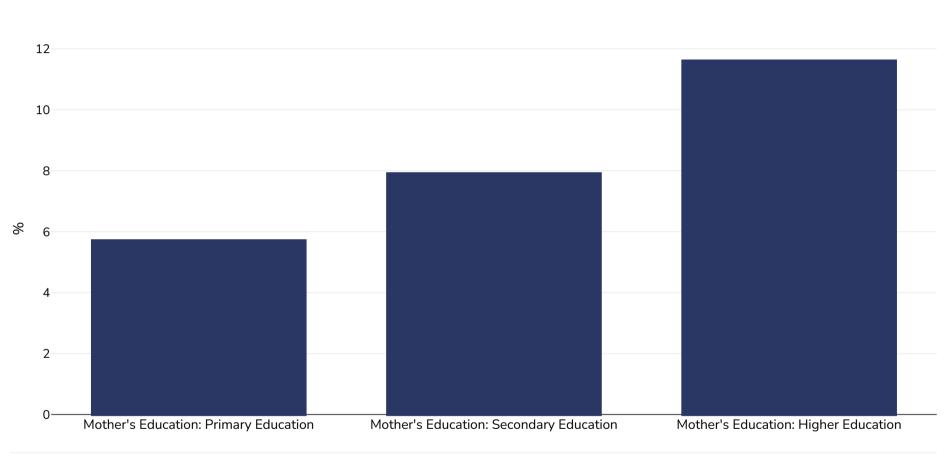

## Samoa: Overweight/obesity by education

0-5 years, 2019-2020

Dimensioni del campione:

2524

Riferimenti:

MICS: Samoa Demographic and Health Survey - Multiple Indicator Cluster Survey

Note (disponibile solo in inglese):