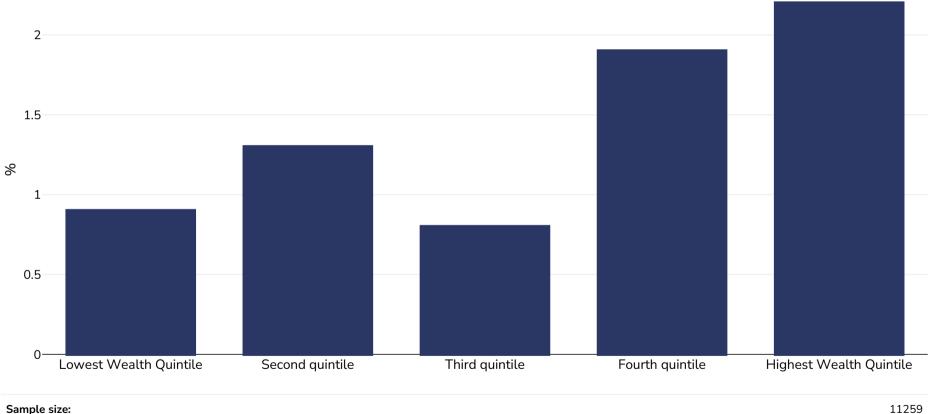

## Timor-Leste: Overweight/obesity by socio-economic group

Infants, 2020

Overweight or obesity

| •           |                                                                                                                                                                                                                                                                                                                                             |
|-------------|---------------------------------------------------------------------------------------------------------------------------------------------------------------------------------------------------------------------------------------------------------------------------------------------------------------------------------------------|
| References: | NNS: Timor-Leste Food and Nutrition Survey 2020                                                                                                                                                                                                                                                                                             |
| Notes:      | UNICEF/WHO/World Bank Joint Child Malnutrition Estimates Expanded Database: Overweight (Survey Estimates), May 2023, New York. For more information about the methodology, please consult <a href="https://data.unicef.org/resources/jme-2023-country-consultations/">https://data.unicef.org/resources/jme-2023-country-consultations/</a> |