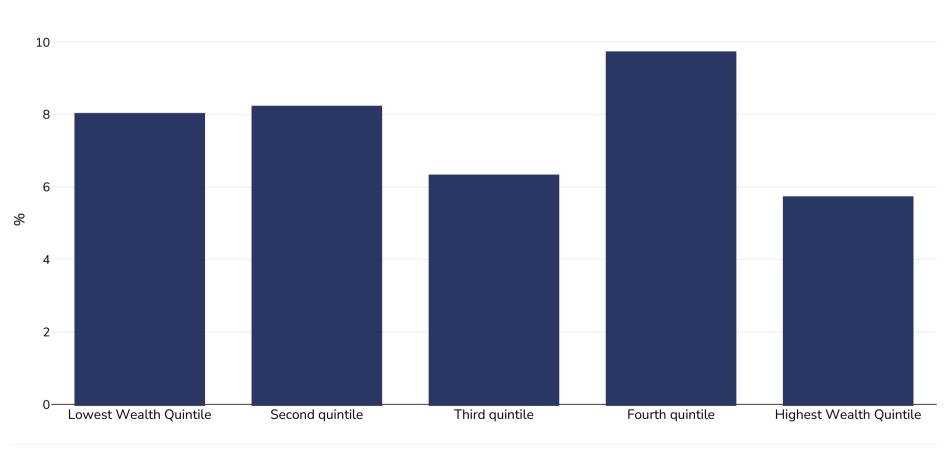

## Fiji: Overweight/obesity by socio-economic group

## WORLD

Infants, 2021

Overweight or obesity

Sample size:

1970

References:

MICS: Fiji Multiple Indicator Cluster Survey 2021, Survey Findings Report. Suva, Fiji: Fiji Bureau of Statistics.

Notes:

UNICEF/WHO/World Bank Joint Child Malnutrition Estimates Expanded Database: Overweight (Survey Estimates), May 2023, New York. For more information about the methodology, please consult <a href="https://data.unicef.org/resources/ime-2023-country-consultations/">https://data.unicef.org/resources/ime-2023-country-consultations/</a>