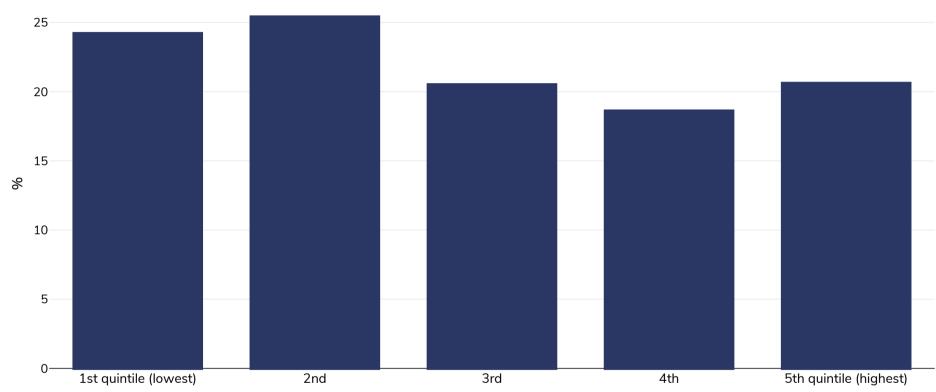

## Mongolia: Overweight/obesity by socio-economic group

Boys, 2013

| 0             |                       |                                                                                                    |                       |      |                        |  |
|---------------|-----------------------|----------------------------------------------------------------------------------------------------|-----------------------|------|------------------------|--|
| 0-            | 1st quintile (lowest) | 2nd                                                                                                | 3rd                   | 4th  | 5th quintile (highest) |  |
| Survey t      | ype:                  |                                                                                                    |                       |      | Measured               |  |
| Age:          |                       |                                                                                                    | 2-4                   |      |                        |  |
| Sample size:  |                       |                                                                                                    | 3404                  |      |                        |  |
| Area covered: |                       |                                                                                                    |                       |      | National               |  |
| References:   |                       | Mongolia MICS 2013 Survey - data analysed by R Jackson Leach, F Montague. World Obesity Federation |                       |      |                        |  |
| Notes:        |                       |                                                                                                    | IOTF monthly cut offs |      |                        |  |
| Cutoffs:      |                       |                                                                                                    |                       | IOTF |                        |  |