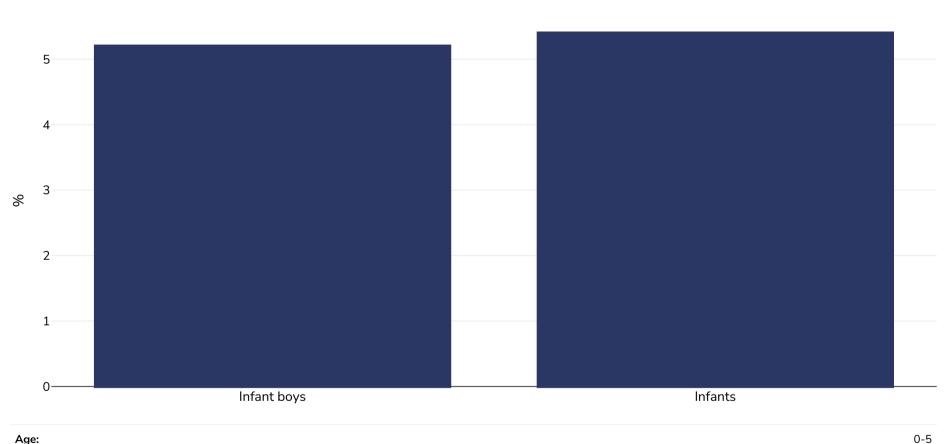

## Pakistan: Obesity prevalence

Infants, 1990-1991

Overweight or obesity

Sample size:

4366

References: DHS: Pakistan demographic and health survey 1990/91. Demographic and Health Surveys. National Institute of Population Studies.