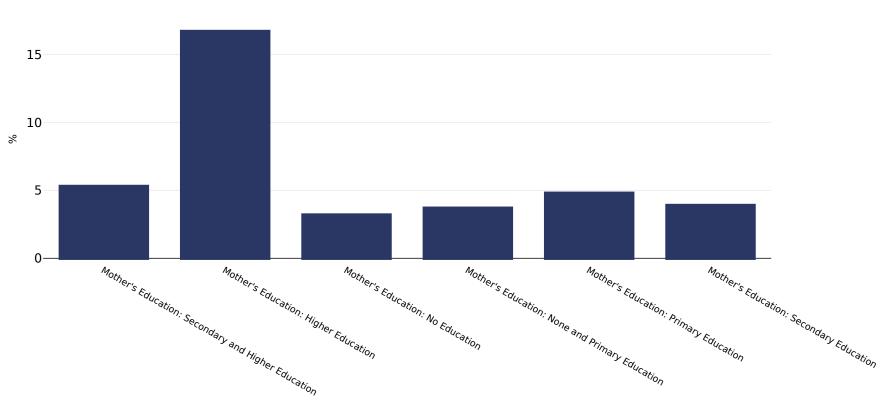

## Мавритания: Overweight/obesity by education

## Infants, 2000-2001

| Количество на пробите: | 4121                                                                                                                                                                                                                                                                                                                                                                                                                                             |
|------------------------|--------------------------------------------------------------------------------------------------------------------------------------------------------------------------------------------------------------------------------------------------------------------------------------------------------------------------------------------------------------------------------------------------------------------------------------------------|
| Референции:            | DHS: Enquête démographique et de santé Mauritanie 2000-2001. Demographic and Health Surveys. Calverton, Maryland, USA: ONS et ORC<br>Macro, 2001                                                                                                                                                                                                                                                                                                 |
| Забележки:             | UNICEF/WHO/World Bank Joint Child Malnutrition Estimates Expanded Database: Overweight (Survey Estimates), May 2023, New York. For<br>more information about the methodology, please consult <u>https://data.unicef.org/resources/jme-2023-country-consultations/</u> Percentage of<br>children under 5 years of age falling above 2 standard deviations (moderate and severe) from the median weight-for-height of the reference<br>population. |
| Определения:           | =>+2SD                                                                                                                                                                                                                                                                                                                                                                                                                                           |