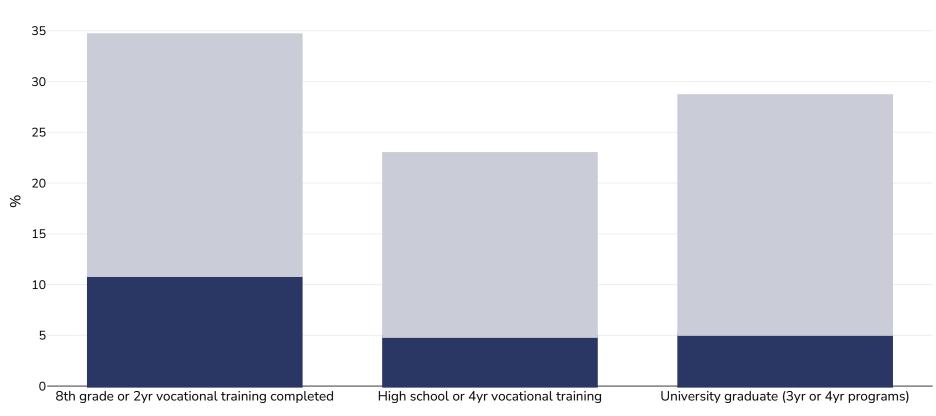

## Children, 2012

| 8th grade or 2yr vocational training completed | High school or 4yr vocational training                                                                                                                                                  | University graduate (3yr or 4yr programs) |
|------------------------------------------------|-----------------------------------------------------------------------------------------------------------------------------------------------------------------------------------------|-------------------------------------------|
| Survey type:                                   |                                                                                                                                                                                         | Measured                                  |
| Age:                                           |                                                                                                                                                                                         | 8-17                                      |
| Sample size:                                   |                                                                                                                                                                                         | 978                                       |
| Area covered:                                  |                                                                                                                                                                                         | National                                  |
| References:                                    | Sánchez-Cruz J-J, et al. Prevalencia de obesidad infantil y juvenil en España en 2012. Rev Esp Cardiol. 2013.<br>http://dx.doi.org/10.1016/j.recesp.2012.10.016 (last accessed 20.5.15) |                                           |
| Notes:                                         | Prevalence of overweight and obesity of children based on educational level of person responsible for diet.                                                                             |                                           |
| Cutoffs:                                       |                                                                                                                                                                                         | Other                                     |