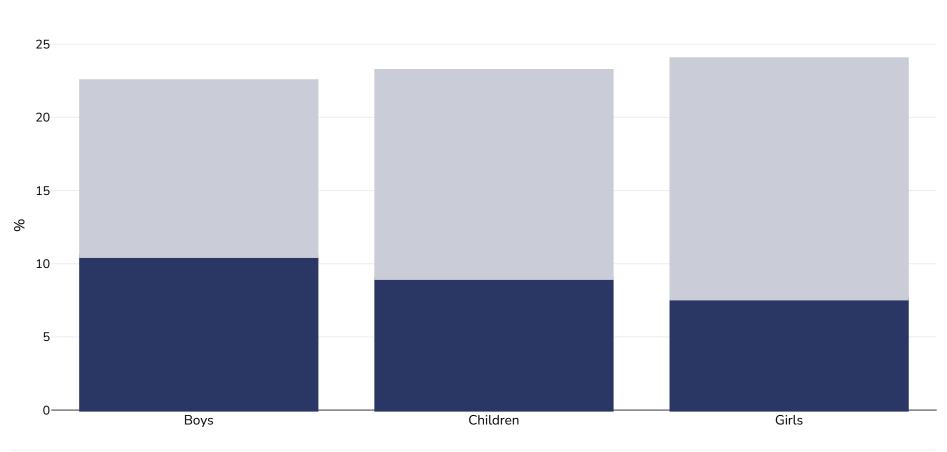

## Children, 2022

| Survey type:  | Measured                                                                                                                        |
|---------------|---------------------------------------------------------------------------------------------------------------------------------|
| Age:          | 12-19                                                                                                                           |
| Sample size:  | 520                                                                                                                             |
| Area covered: | National                                                                                                                        |
| References:   | Mauritius Nutrition Survey 2022. https://health.govmu.org/health/wp-content/uploads/2024/07/Mauritius-Nutrition-Survey-2022.pdf |

Notes:

(Accessed 12.07.2024)

Small sample size. Survey also reports prevalence for 5-11 years with small sample size.

Cutoffs:

WHO