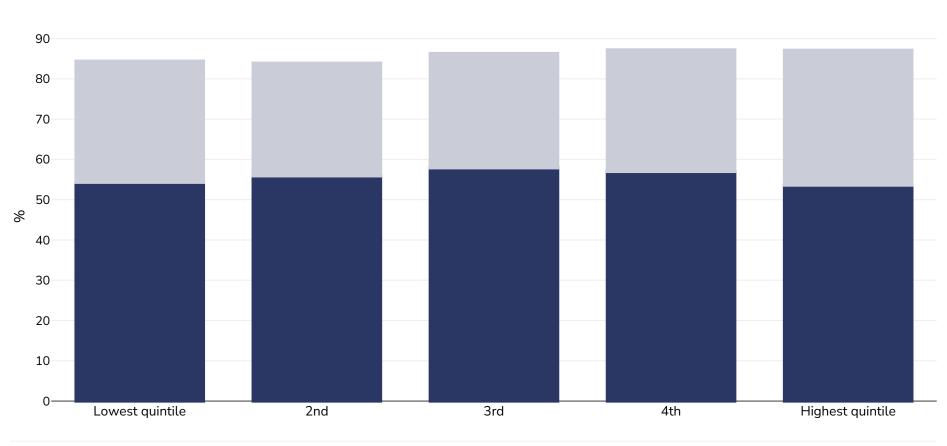

## Egypt: Overweight/obesity by socio-economic group

## WORLD BESITY

Women, 2021-2022

| Survey type:  | Measured                                                                                                                            |
|---------------|-------------------------------------------------------------------------------------------------------------------------------------|
| Age:          | 15-49                                                                                                                               |
| Sample size:  | 19021                                                                                                                               |
| Area covered: | National                                                                                                                            |
| References:   | Central Agency for public mobilization and statistics (CAPMAS) (2022): Egypt Family Health Survey 2021: Cairo-CAPMAS-December 2022. |

Notes:

Ever-married women aged 15-49, excludes pregnant women and women with a birth in the preceding 2 months