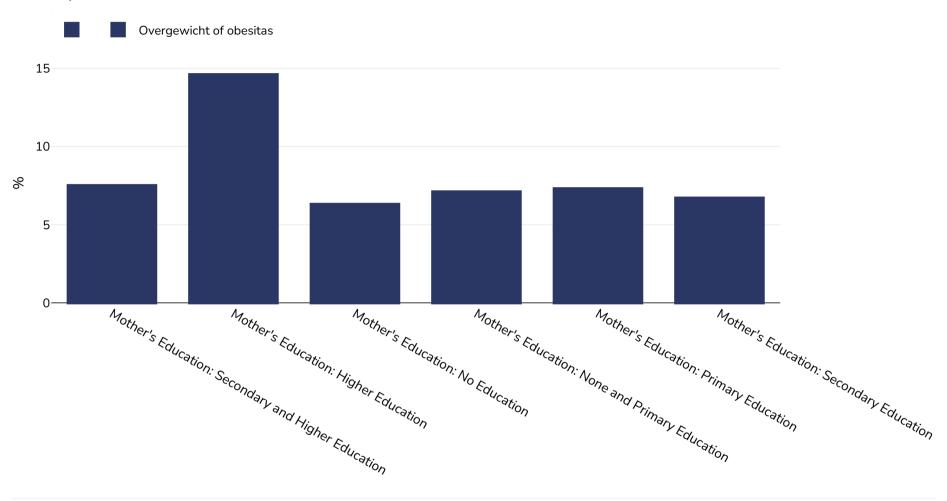

## Rwanda: Overweight/obesity by education

Infants, 2010-2011

Monstergrootte: 4396

Referenties: DHS: Rwanda demographic and health survey 2010. Demographic and Health Surveys. Calverton, Maryland, USA: NISR, MOH, and ICF International. 2012