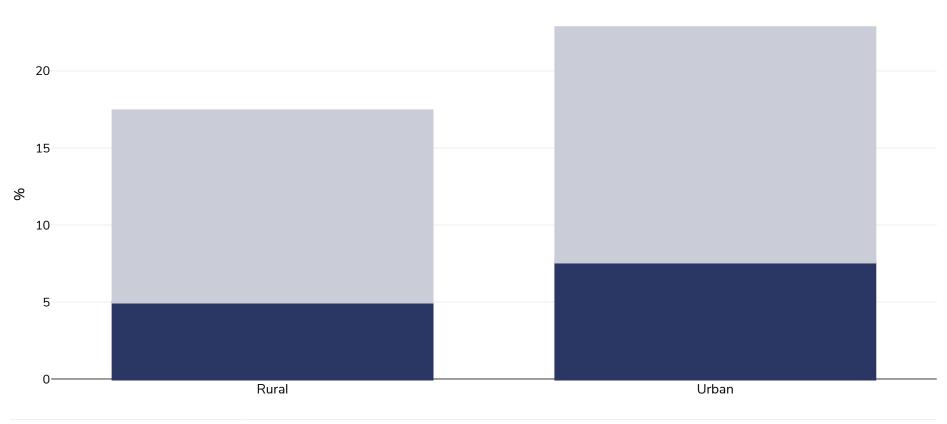

## China: Overweight/obesity by region

## Children, 2015

| Survey type:  | Measured |
|---------------|----------|
| Age:          | 7-18     |
| Sample size:  | 1617     |
| Area covered: | National |

References:

**Cutoffs:** 

Zhang J, Wang H, Wang Z, Du W, Su C, Zhang J, Jiang H, Jia X, Huang F, Ouyang Y, Wang Y, Zhang B.Prevalence and stabilizing trends in overweight and obesity among children and adolescents in China, 2011-2015. BMC Public Health. 2018 May 2;18(1):571. doi: 10.1186/s12889-018-5483-9