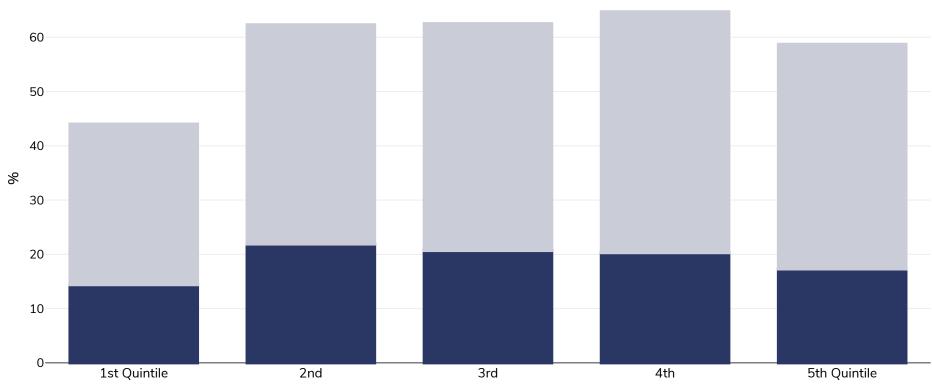

## Latvia: Overweight/obesity by socio-economic group

## WORLD

Men, 2014

| 0——           | 1st Quintile | 2nd                                                                                                                                                                                                                            | 3rd | 4th  | 5th Quintile                           |
|---------------|--------------|--------------------------------------------------------------------------------------------------------------------------------------------------------------------------------------------------------------------------------|-----|------|----------------------------------------|
| Survey type:  |              |                                                                                                                                                                                                                                |     |      | Self-reported                          |
| Age:          |              |                                                                                                                                                                                                                                |     |      | 18+                                    |
| Sample size:  |              |                                                                                                                                                                                                                                |     | Tota | I sample number in EU: 35100 (Age 18+) |
| Area covered: |              |                                                                                                                                                                                                                                |     |      | National                               |
| References:   |              | EUROSTAT Database: <a href="http://appsso.eurostat.ec.europa.eu/nui/show.do?dataset=hlth_ehis_bm1i&amp;lang=en">http://appsso.eurostat.ec.europa.eu/nui/show.do?dataset=hlth_ehis_bm1i⟨=en</a> (last accessed 9 November 2016) |     |      |                                        |
| Notes:        |              | 1st Quintile (lowest income), 5th Quintile (highest income) Please note where data = zero, there were insufficient data.                                                                                                       |     |      |                                        |

Unless otherwise noted, overweight refers to a BMI between 25kg and 29.9kg/m², obesity refers to a BMI greater than 30kg/m².