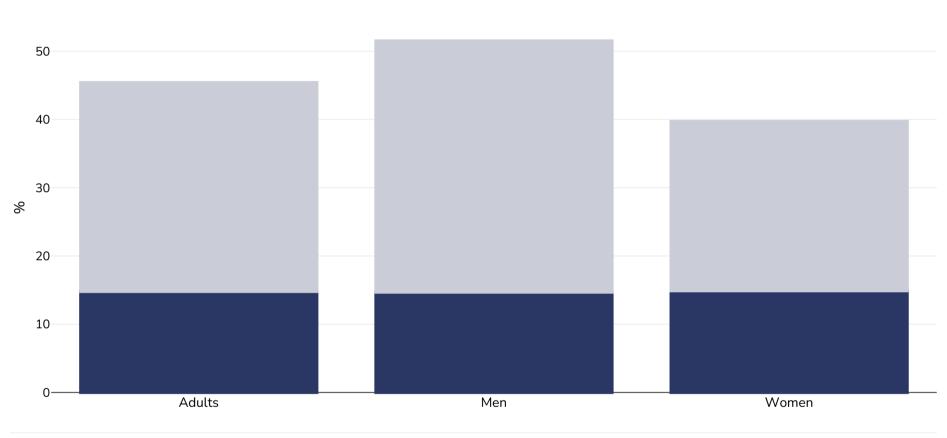

## France: Obesity prevalence

## Adults, 2022

19.03.25)

| Survey type:  | Self-reported                                                                                                                 |
|---------------|-------------------------------------------------------------------------------------------------------------------------------|
| Age:          | 16+                                                                                                                           |
| Area covered: | National                                                                                                                      |
| References:   | Furostat 2022 Data Available at https://ec.europa.eu/eurostat/databrowser/view/ilc.hch10/default/table?lang=en (last accessed |

Notes:

EUROSTAT 2022 data derived from EU statistics on income and living conditions (EU-SILC) survey which includes adults aged 16+ years. This differs from most EUROSTAT data which is derived from the Health Interview Surveys, which includes adults aged 15+ years (though sometimes only data from adults aged 18+ reported)