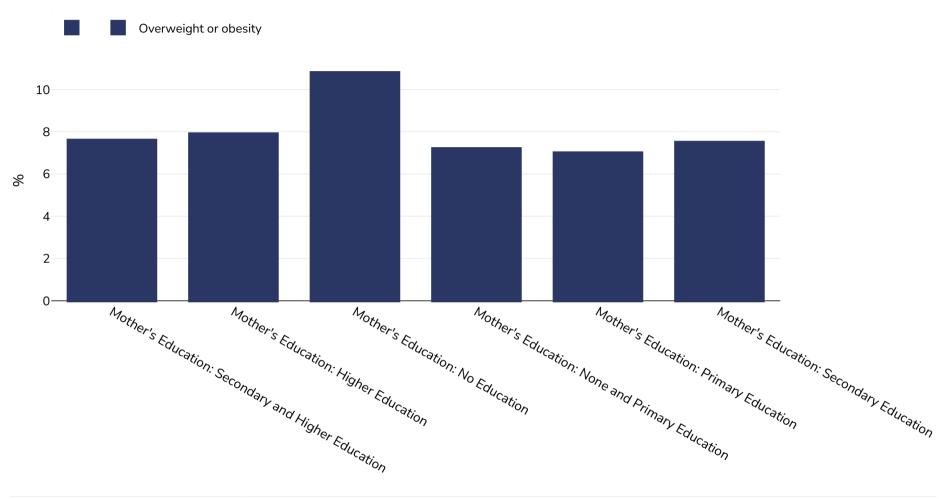

## Costa Rica: Overweight/obesity by education

=>+SD

Infants, 2018

Notes:

**Definitions:** 

Sample size: 310954

References: MICS: Encuesta de Mujeres, Niñez y Adolescencia (EMNA), Informe de resultados de la encuesta. San José, Costa Rica. 2019