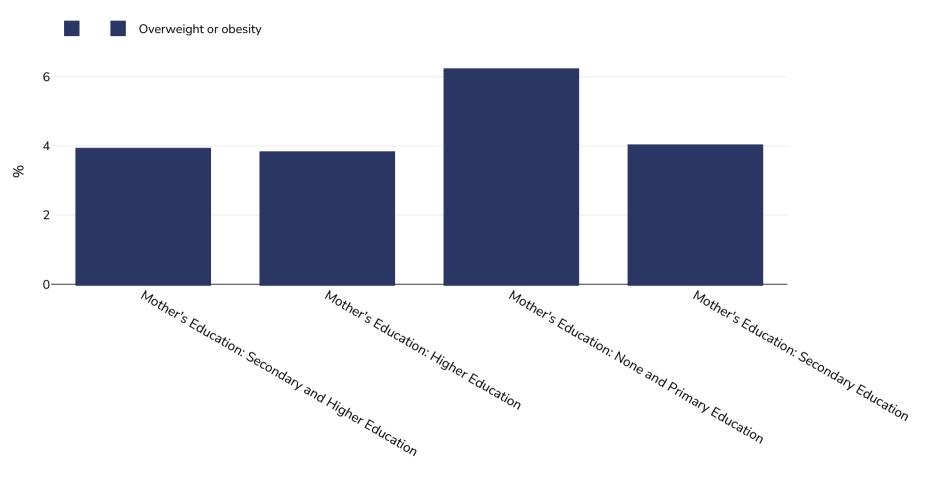

## Tuvalu: Overweight/obesity by education

Infants, 2019-2020

Sample size: 479

References: MICS: Tuvalu Multiple Indicator Cluster Survey 2019-20, Survey Findings Report. Funafuti, Tuvalu: Central Statistics Division