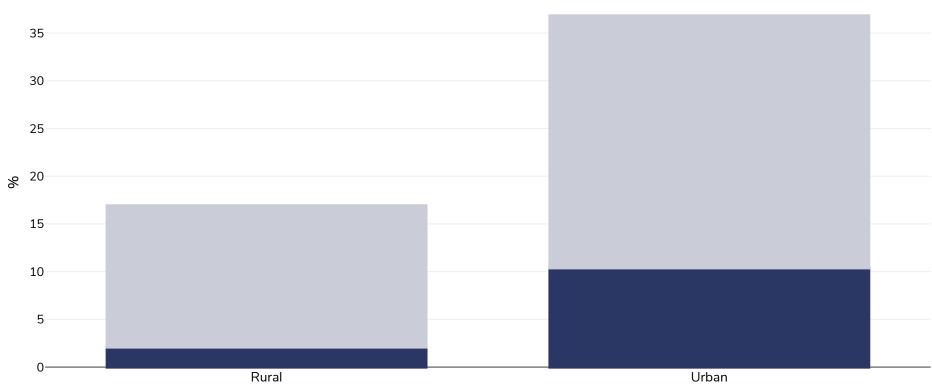

## Rwanda: Overweight/obesity by region

## Women, 2014-2015

Notes:

| 0             |                                                                                                                                  |                                                                                                                                                                                                          |
|---------------|----------------------------------------------------------------------------------------------------------------------------------|----------------------------------------------------------------------------------------------------------------------------------------------------------------------------------------------------------|
| O             | Rural                                                                                                                            | Urban                                                                                                                                                                                                    |
|               |                                                                                                                                  |                                                                                                                                                                                                          |
| Survey type:  |                                                                                                                                  | Measured                                                                                                                                                                                                 |
| Age:          |                                                                                                                                  | 15-49                                                                                                                                                                                                    |
| Sample size:  |                                                                                                                                  | 6088 Women, 5542 Men                                                                                                                                                                                     |
| Area covered: |                                                                                                                                  | National                                                                                                                                                                                                 |
| References:   | National Institute of Statistics of Rwanda, Ministry of Finance and Economic Planning/Rwanda, Ministry of Health/Rwanda, and ICF |                                                                                                                                                                                                          |
|               |                                                                                                                                  | Demographic and Health Survey 2014-15. Kigali, Rwanda: National Institute of Statistics of Rwanda,<br>Inistry of Finance and Economic Planning/Rwanda, Ministry of Health/Rwanda, and ICF International. |