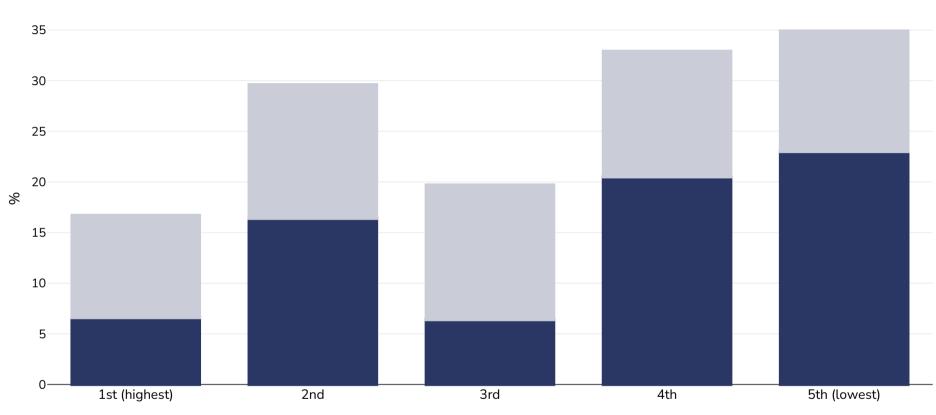

## England: Overweight/obesity by socio-economic group

## WORLD

Other

Girls, 2016

**Cutoffs:** 

| 0             |               |                                                                                                                                                                                  |     |  |     |  |                       |
|---------------|---------------|----------------------------------------------------------------------------------------------------------------------------------------------------------------------------------|-----|--|-----|--|-----------------------|
| Ü             | 1st (highest) | 2nd                                                                                                                                                                              | 3rd |  | 4th |  | 5th (lowest)          |
|               |               |                                                                                                                                                                                  |     |  |     |  |                       |
| Survey type:  |               |                                                                                                                                                                                  |     |  |     |  | Measured              |
| Age:          |               |                                                                                                                                                                                  |     |  |     |  | 2-15                  |
| Sample size:  |               |                                                                                                                                                                                  |     |  |     |  | 1334                  |
| Area covered: |               |                                                                                                                                                                                  |     |  |     |  | National              |
| References:   |               | Health Survey for England 2016. Available at: <a href="https://digital.nhs.uk/catalogue/PUB30169">https://digital.nhs.uk/catalogue/PUB30169</a> (Last accessed 13 December 2017) |     |  |     |  |                       |
| Notes:        |               |                                                                                                                                                                                  |     |  |     |  | 85th and 95th Centile |
|               |               |                                                                                                                                                                                  |     |  |     |  |                       |