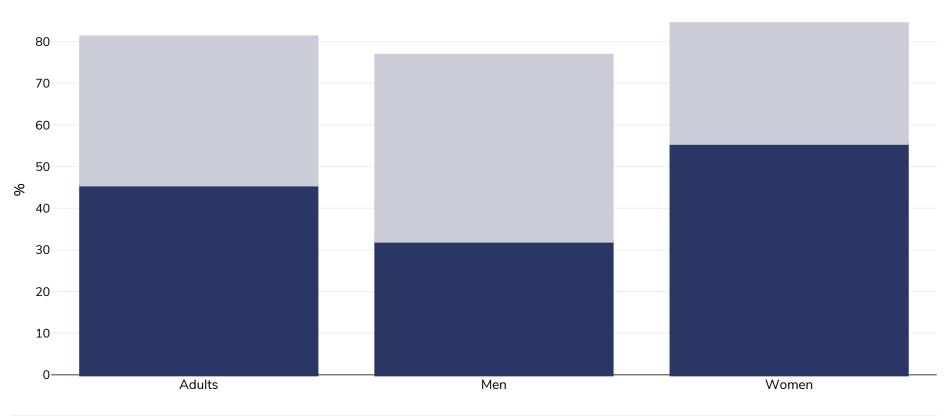

## Kiribati: Obesity prevalence

## Adults, 2015-2016

| Survey type:  | Measured                                                                                                                               |
|---------------|----------------------------------------------------------------------------------------------------------------------------------------|
| Age:          | 18-69                                                                                                                                  |
| Sample size:  | 1247                                                                                                                                   |
| Area covered: | National                                                                                                                               |
| References:   | Kiribati STEPS Survey 2015-16 (Factsheet or Report available at https://www.who.int/ncds/surveillance/steps/kiribati/en/ Last accessed |

Kiribati STEPS Survey 2015-16 (Factsheet or Report available at <a href="https://www.who.int/ncds/surveillance/steps/kiribati/en/">https://www.who.int/ncds/surveillance/steps/kiribati/en/</a> Last accessed 09.10.20)