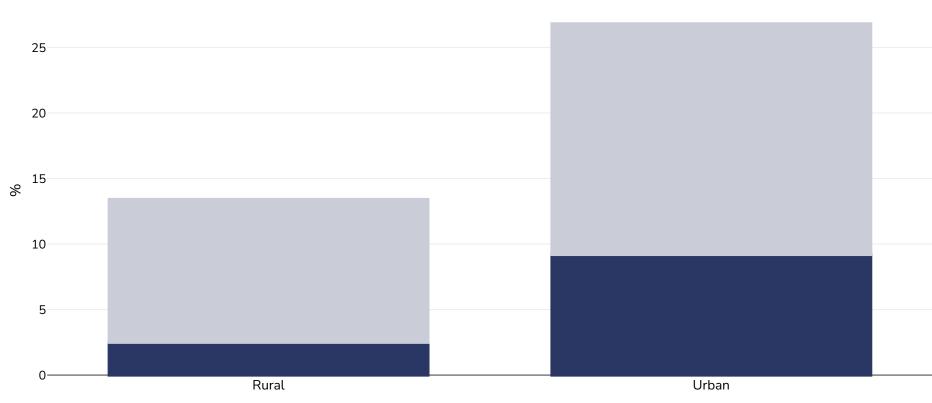

## Sierra Leone: Overweight/obesity by region

## WORLD BESITY

Women, 2013

|               | Rural                                                                                                              | Orban                                                                                                       |
|---------------|--------------------------------------------------------------------------------------------------------------------|-------------------------------------------------------------------------------------------------------------|
| Survey type:  |                                                                                                                    | Measured                                                                                                    |
| Age:          |                                                                                                                    | 15-49                                                                                                       |
| Sample size:  |                                                                                                                    | 7137 women6901 men                                                                                          |
| Area covered: |                                                                                                                    | National                                                                                                    |
| References:   | Statistics Sierra Leone - SSL and ICF International. 20                                                            | 014. Sierra Leone Demographic and Health Survey 2013. Freetown, Sierra Leone:<br>SSL and ICF International. |
| Notes:        | Demographic Health Survey data includes ever married women aged 15-49 years only and may include males aged 15-59. |                                                                                                             |

Unless otherwise noted, overweight refers to a BMI between 25kg and 29.9kg/m², obesity refers to a BMI greater than 30kg/m².