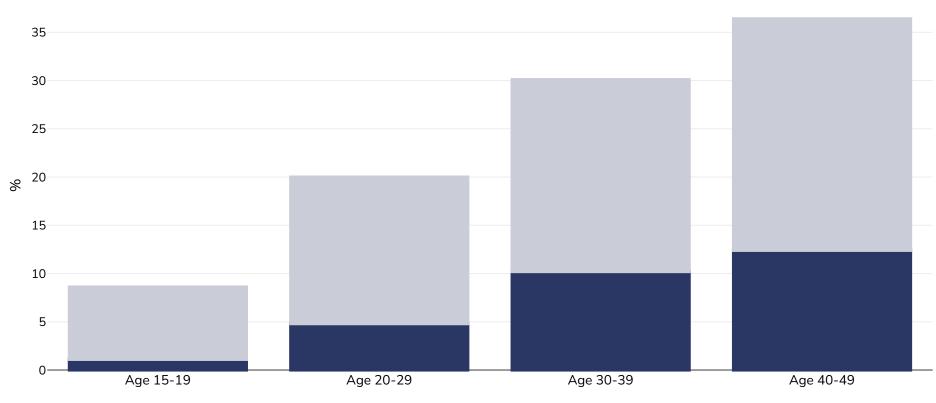

## Zambia: Overweight/obesity by age

Women, 2013-2014

| Survey type:  | Measured                                                                                                           |
|---------------|--------------------------------------------------------------------------------------------------------------------|
| Sample size:  | 14502                                                                                                              |
| Area covered: | National                                                                                                           |
| References:   | Demographic Health Survey 2013-14                                                                                  |
| Notes:        | Demographic Health Survey data includes ever married women aged 15-49 years only and may include males aged 15-59. |

Unless otherwise noted, overweight refers to a BMI between 25kg and 29.9kg/m², obesity refers to a BMI greater than 30kg/m².