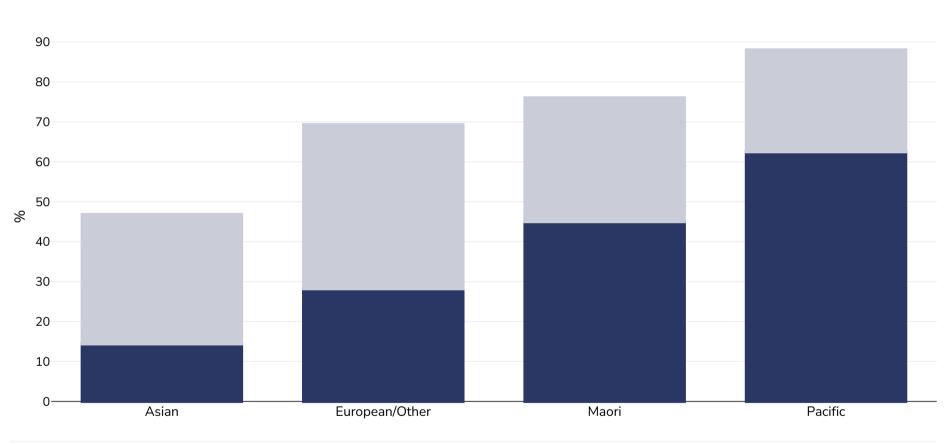

## New Zealand: Overweight/obesity by ethnicity

Men, 2012-2013

| Survey type:  | Measured                                                                                                                      |
|---------------|-------------------------------------------------------------------------------------------------------------------------------|
| Age:          | 15+                                                                                                                           |
| Sample size:  | 11937                                                                                                                         |
| Area covered: | National                                                                                                                      |
| References:   | New Zealand Health Survey. https://www.health.govt.nz/publication/annual-update-key-results-2018-19-new-zealand-health-survey |