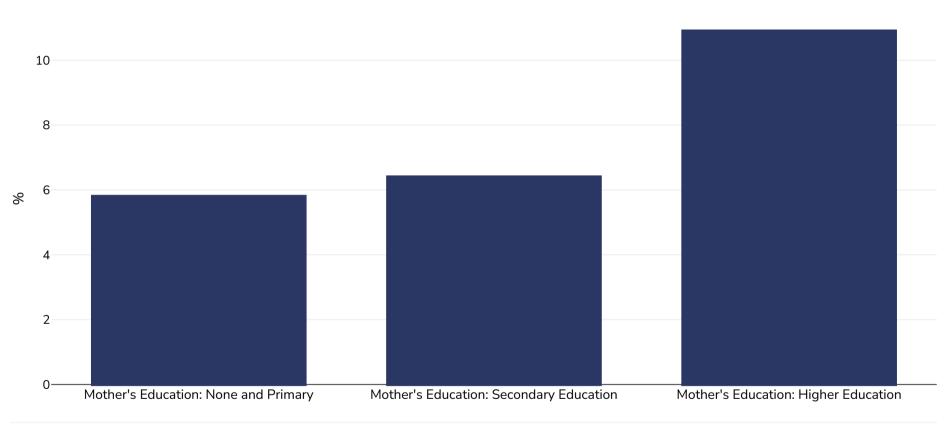

## Lesoto: Overweight/obesity by education

0-5 years, 2018

Excesso de peso ou obesidade

Tamanho da amostra: 3151

Referências:

MICS: Lesotho Multiple Indicator Cluster Survey 2018, Survey Findings Report. Maseru, Lesotho: Bureau of Statistics.

UNICEF/WHO/World Bank Joint Child Malnutrition Estimates Expanded Database: Overweight (Survey Estimates), May 2023, New York. For more information about the methodology, please consult https://data.unicef.org/resources/jme-2023-country-consultations/ Percentage of children under 5 years of age falling above 2 standard deviations (moderate and severe) from the median weight-forheight of the reference population.