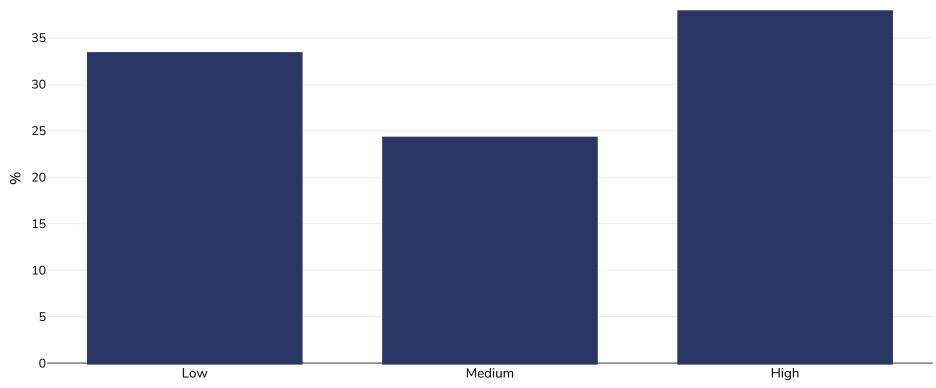

## **Italy: Overweight/obesity by education**

Other

Girls, 2003-2004

**Cutoffs:** 

Overweight or obesity

| -             | Low                                  | Medium | High                                                                                                                   |
|---------------|--------------------------------------|--------|------------------------------------------------------------------------------------------------------------------------|
| Survey type:  |                                      |        | Self-reported                                                                                                          |
| Age:          |                                      |        | 4-7                                                                                                                    |
| Sample size:  |                                      |        | 543                                                                                                                    |
| Area covered: |                                      |        | National                                                                                                               |
| References:   | Ruiz M, Goldblatt P, Morrison J et a |        | arly Childhood Overweight and Obesity in Europe. Paediatr<br>2016 Mar 4. doi: 10.1111/ppe.12285. [Epub ahead of print] |
| Notes:        |                                      |        | GASPII Birth cohort                                                                                                    |