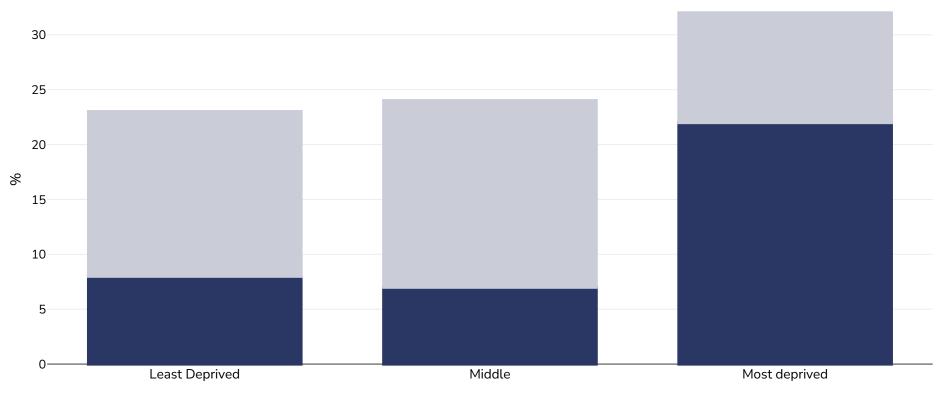

## England: Overweight/obesity by socio-economic group

Boys, 2022

| Survey type:  | Measured                                                                                                                                                                                                                                                                                                  |
|---------------|-----------------------------------------------------------------------------------------------------------------------------------------------------------------------------------------------------------------------------------------------------------------------------------------------------------|
| Age:          | 2-15                                                                                                                                                                                                                                                                                                      |
| Sample size:  | 568                                                                                                                                                                                                                                                                                                       |
| Area covered: | National                                                                                                                                                                                                                                                                                                  |
| References:   | Health Survey for England 2022. Available at <a href="https://digital.nhs.uk/data-and-information/publications/statistical/health-survey-for-england/2022-part-2">https://digital.nhs.uk/data-and-information/publications/statistical/health-survey-for-england/2022-part-2</a> (last accessed 08 10 24) |

Notes:

Weighted sample size Index of Mulitple Deprivation

Cutoffs: 85th/95th Centile