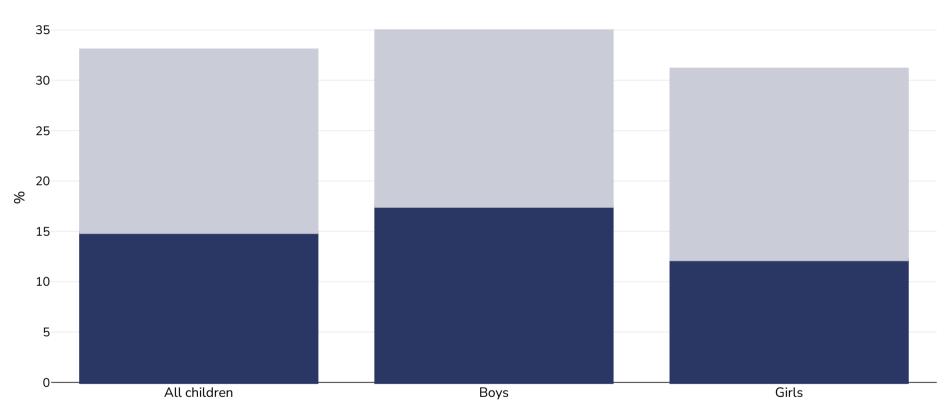

## WORLD BESITY

Children, 2018-2020

| Survey type:  | Measured                                                                                                                            |
|---------------|-------------------------------------------------------------------------------------------------------------------------------------|
| Age:          | 7                                                                                                                                   |
| Sample size:  | 2683                                                                                                                                |
| Area covered: | National                                                                                                                            |
| References:   | Report on the fifth round of data collection, 2018–2020: WHO European Childhood Obesity Surveillance Initiative (COSI). Copenhagen: |

Report on the fifth round of data collection, 2018–2020: WHO European Childhood Obesity Surveillance Initiative (COSI). Copenhagen: WHO Regional Office for Europe; 2022. Licence: CC BY-NC-SA 3.0 IGO.

Cutoffs: WHO 2007