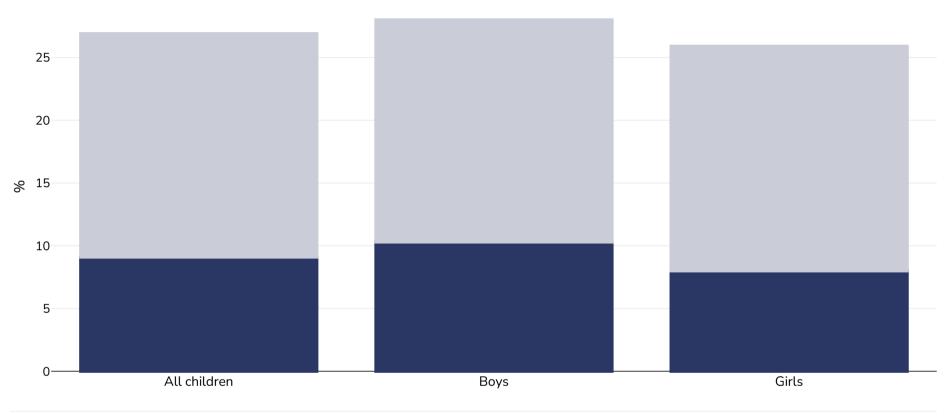

## Children, 2017

| Survey type:  | Measured |
|---------------|----------|
| Age:          | 7-12     |
| Sample size:  | 2510     |
| Area covered: | National |

MINISTERIUM FRAUEN GESUNDHEIT. (2017). Childhood Obesity Surveillance Initiative (COSI) Bericht Österreich 2017. Available: https://www.bmgf.gv.at/cms/home/attachments/8/3/3/CH1048/CMS1509621215790/cosi\_2017\_20171019.pdf. Last accessed 20th September 2018.

Notes:

References:

World Obesity estimate based on weighted data from https://www.bmgf.gv.at/cms/home/attachments/8/3/3/CH1048/CMS1509621215790/cosi\_2017\_20171019.pdf. survey. Note: 92% of

|              | the children in this sample were aged 8-9; aged 7 n=3, aged 8 n=1218, aged 9 n=1107, aged 10 n=180, aged 11 n=14, aged 12 n=1.  NB. Combined child data estimated. These estimates were calculated by weighting male and female survey results. Weighting based on World Bank Population % total female 2019 ( <a href="https://data.worldbank.org/indicator/SP.POP.TOTL.FE.ZS">https://data.worldbank.org/indicator/SP.POP.TOTL.FE.ZS</a> - accessed 21.10.20)' |
|--------------|------------------------------------------------------------------------------------------------------------------------------------------------------------------------------------------------------------------------------------------------------------------------------------------------------------------------------------------------------------------------------------------------------------------------------------------------------------------|
| Definitions: | IOTF cut-offs used, WHO cut-offs also available in document.                                                                                                                                                                                                                                                                                                                                                                                                     |