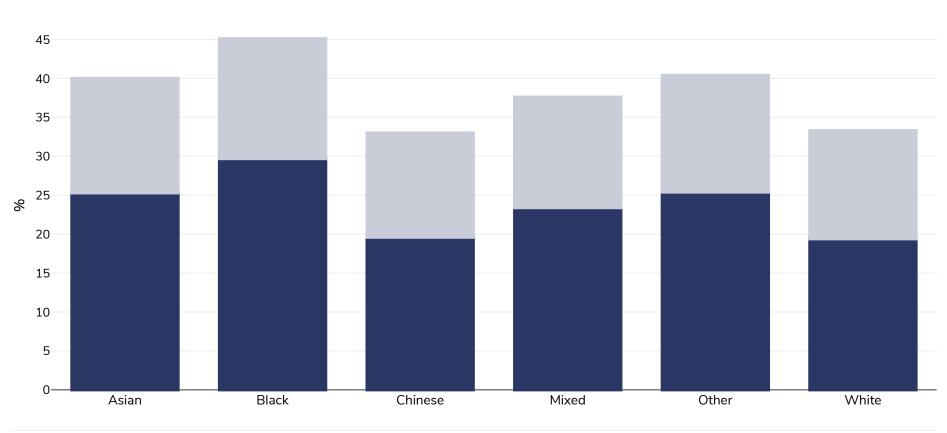

## **England: Overweight/obesity by ethnicity**

## Children, 2019-2020

References:

| Survey type:  | Measured |
|---------------|----------|
| Age:          | 10-11    |
| Sample size:  | 491138   |
| Area covered: | National |

National Child Measurement Programme, England - 2019/20 School Year (2020). Available at: <a href="https://digital.nhs.uk/data-and-information/publications/statistical/national-child-measurement-programme/2019-20-school-year">https://digital.nhs.uk/data-and-information/publications/statistical/national-child-measurement-programme/2019-20-school-year</a>. Last accessed: 13.04.21

Notes: Ethnic groups as defined by the survey of origin.

**Definitions:**85th centile overweight 95th centile obese