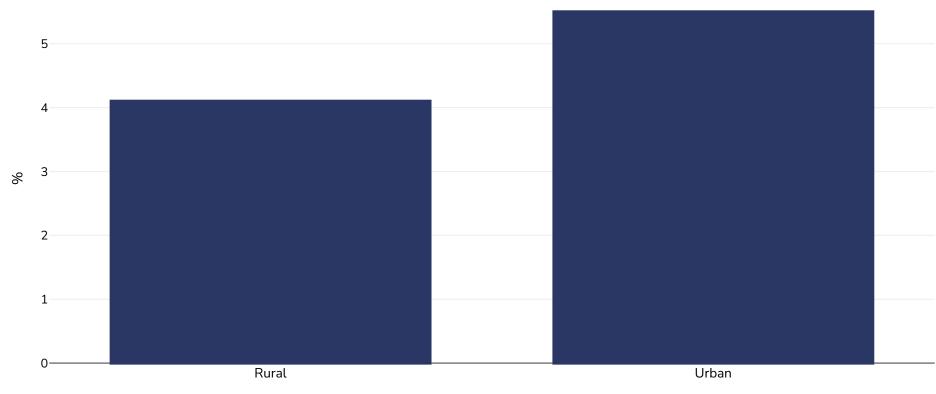

## Sierra Leone: Overweight/obesity by region

## WORLD BESITY

Other

0-5 years, 2019

**Cutoffs:** 

| 0             | Rural                                                                                                                                                                    |          |
|---------------|--------------------------------------------------------------------------------------------------------------------------------------------------------------------------|----------|
|               | Ruidt                                                                                                                                                                    | Orban    |
| Survey type:  |                                                                                                                                                                          | Measured |
| Sample size:  |                                                                                                                                                                          | 4870     |
| Area covered: |                                                                                                                                                                          | National |
| References:   | Statistics Sierra Leone Stats SL and ICF. 2020. Sierra Leone Demographic and Health Survey 2019. Freetown, Sierra Leone, and Rockville, Maryland, USA: Stats SL and ICF. |          |
| Notes:        |                                                                                                                                                                          | Infants. |
| Definitions:  | Weight for height. Overweight or obesity = >+2SD                                                                                                                         |          |