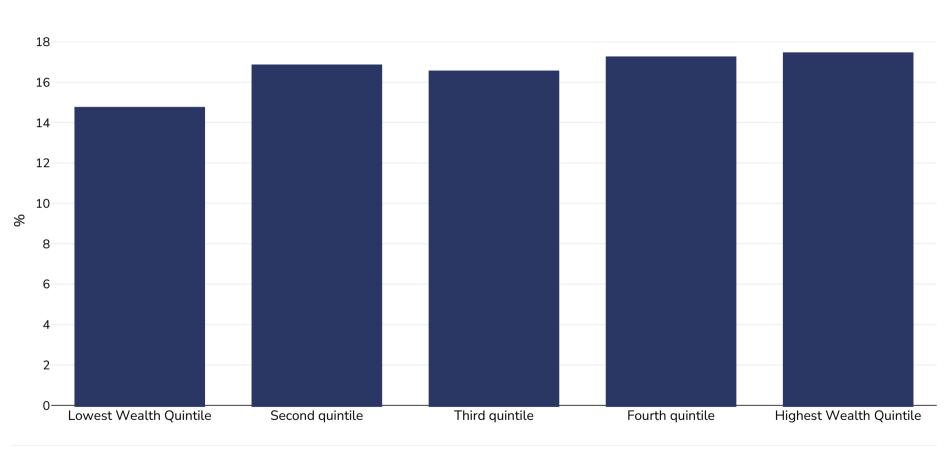

## Albania: Overweight/obesity by socio-economic group

Infants, 2017-2018

Overweight or obesity

Sample size: 2299

References: DHS: Albania Demographic and Health Survey 2017-18. Tirana, Albania: Institute of Statistics, Institute of Public Health, and ICF