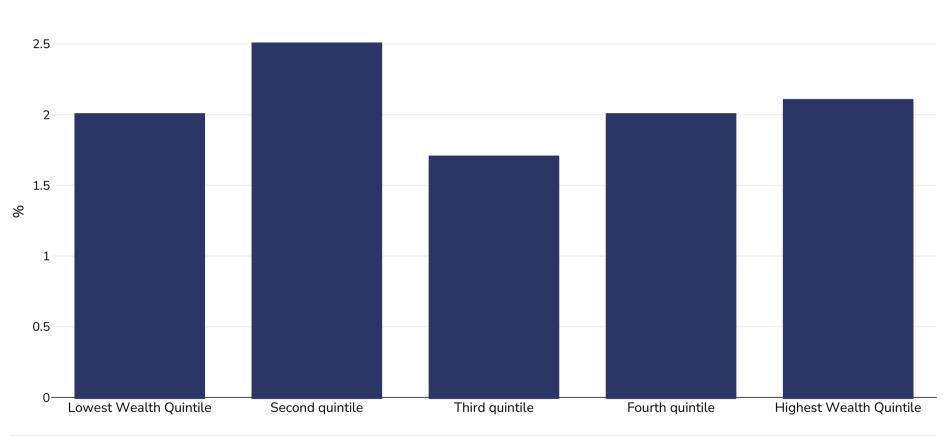

## Laos: Overweight/obesity by socio-economic group

Infants, 2011-2012

Overweight or obesity

Sample size:

10671

References:

MICS-DHS: Lao social indicator survey LSIS (MICS/DHS). Vientiane, Lao PDR: MoH and LSB, 2012