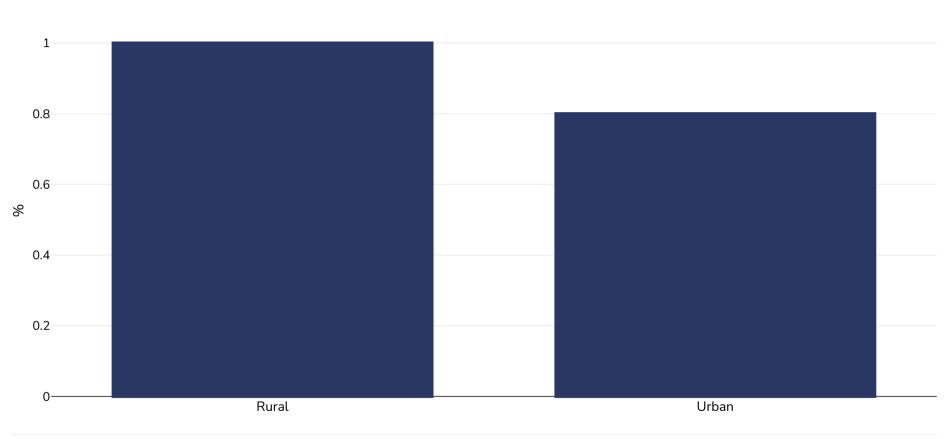

## Nepal: Overweight/obesity by region

Infants, 2016

Sample size: 1682

References: Other: Nepal National Micronutrient Status Survey, 2016. Kathmandu, Nepal: Ministry of Health and Population, Nepal 2018