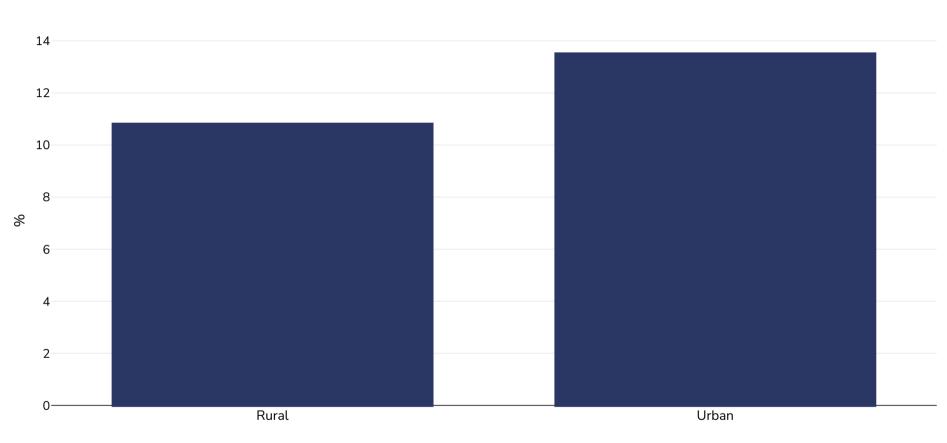

## Paraguay: Overweight/obesity by region

## WORLD BESITY

Children, 2016

| Survey type:  | Measured                                                                                                                                                                              |
|---------------|---------------------------------------------------------------------------------------------------------------------------------------------------------------------------------------|
| Sample size:  | 4384                                                                                                                                                                                  |
| Area covered: | National                                                                                                                                                                              |
| References:   | MICS Paraguay 2016. <a href="https://www.unicef.org/paraguay/media/1631/file/MICS%202016.pdf">https://www.unicef.org/paraguay/media/1631/file/MICS%202016.pdf</a> (Accessed 12.07.21) |
| Notes:        | Infants.                                                                                                                                                                              |

**Definitions:**Weight for height. Overweight or obesity = >+2SD

Cutoffs: Other