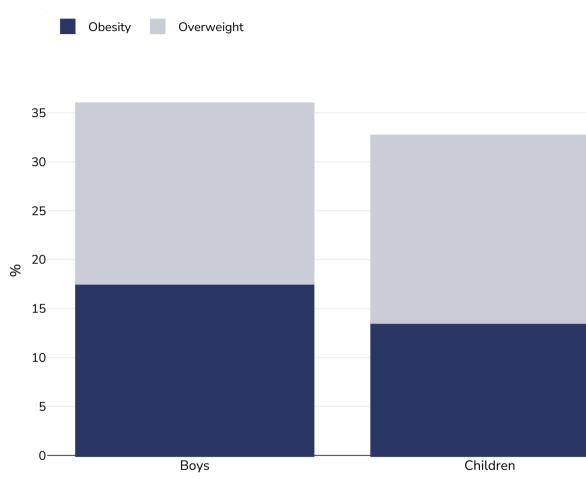

## Children, 2018-2020

WCORLD SBESITY

| Survey type:  | Measured                                                                                                                                                                                                   |
|---------------|------------------------------------------------------------------------------------------------------------------------------------------------------------------------------------------------------------|
| Age:          | 8                                                                                                                                                                                                          |
| Sample size:  | 2690                                                                                                                                                                                                       |
| Area covered: | National                                                                                                                                                                                                   |
| References:   | Report on the fifth round of data collection, 2018–2020: WHO European Childhood Obesity Surveillance Initiative (COSI). Copenhagen:<br>WHO Regional Office for Europe; 2022. Licence: CC BY-NC-SA 3.0 IGO. |

Cutoffs:

WHO 2007

Girls