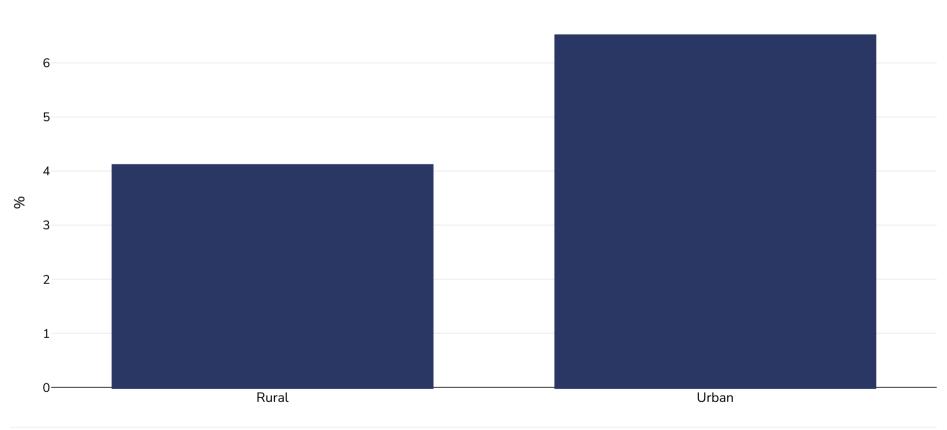

## Indonesia: Overweight/obesity by region

Infants, 2004

Overweight or obesity

Sample size: 20578030

References: Other: Nati

Other: National Household Health Survey (SKRT) 2004, Jakarta, Indonesia, 2007

Notes: UNICEF/WHO/World Bank Joint Child Malnutrition Estimates Expanded Database: Overweight (Survey Estimates), May 2023, New York. For more information about the methodology, please consult <a href="https://data.unicef.org/resources/jme-2023-country-consultations/">https://data.unicef.org/resources/jme-2023-country-consultations/</a>