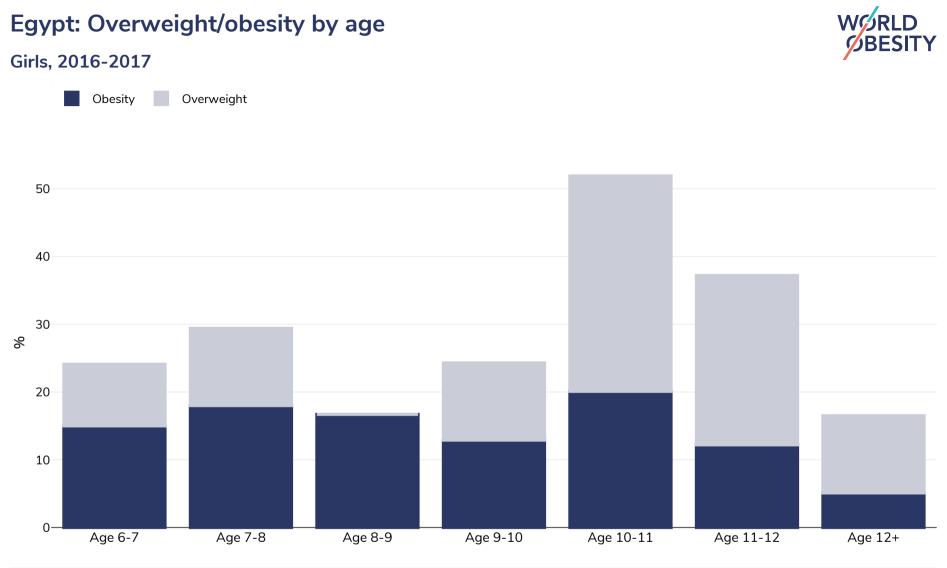

| Survey type:  | Measured                                                                                                                                                                                                                         |
|---------------|----------------------------------------------------------------------------------------------------------------------------------------------------------------------------------------------------------------------------------|
| Sample size:  | 2662                                                                                                                                                                                                                             |
| Area covered: | Regional - Upper Egypt                                                                                                                                                                                                           |
| References:   | Overweight and obesity prevalence among upper Egypt primary schools' children using Egyptian and CDC growth charts.<br>https://www.sciencedirect.com/science/article/pii/S0897189719304598?via%3Dihub (last accessed 23.05.2022) |