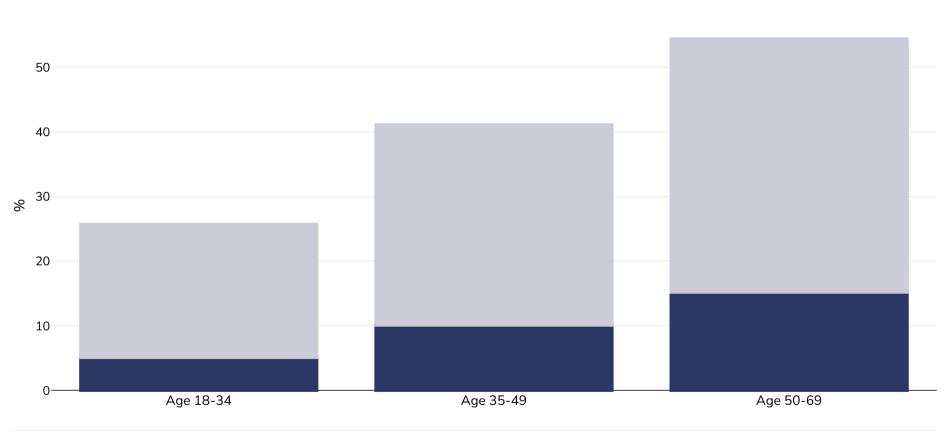

## Italy: Overweight/obesity by age

## Adults, 2016-2019

| Survey type:  | Self-reported                                                                                                                   |
|---------------|---------------------------------------------------------------------------------------------------------------------------------|
| Sample size:  | 129423                                                                                                                          |
| Area covered: | National                                                                                                                        |
| References:   | PASSI 2016-19. Available at https://www.epicentro.iss.it/passi/dati/sovrappeso?tab-container-1=tab1 (last accessed on 25.09.20) |

Unless otherwise noted, overweight refers to a BMI between 25kg and 29.9kg/m², obesity refers to a BMI greater than 30kg/m².