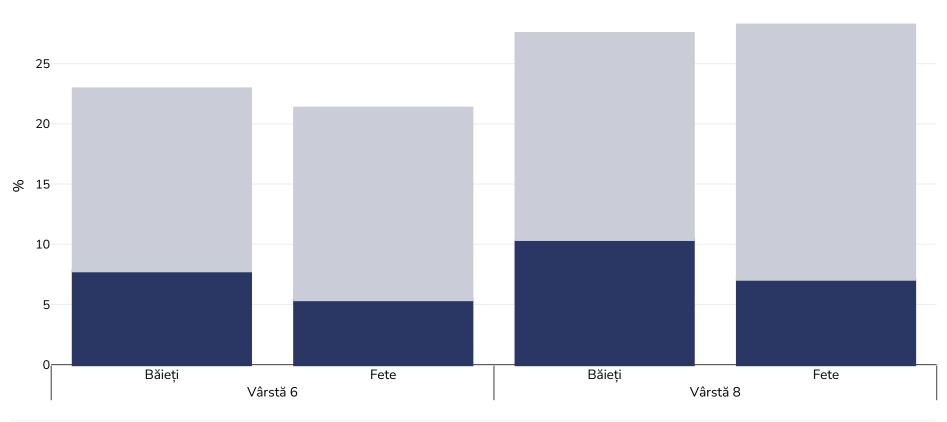

## Suedia: Exces de greutate/obezitate în funcție de vârstă

## WORLD BESITY

Copii, 2015-2017

| Tip de studiu:            | Măsurat  |
|---------------------------|----------|
| Dimensiunea eşantionului: | 5836     |
| Zona acoperită:           | National |

Bibliografie: